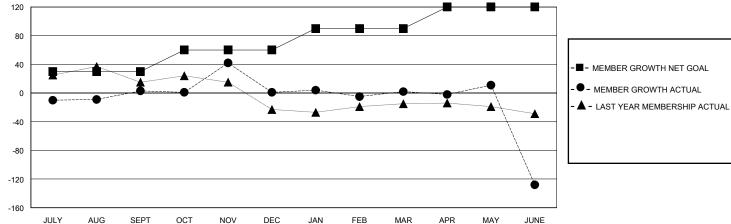

## District 4 L6

Results as of: 6/30/2024

| GMT: | LOCATION CALIFORNIA | GMT CA |
|------|---------------------|--------|

| Clubs                 |               |           |               | Members               |                       |                         |                                                    |  |
|-----------------------|---------------|-----------|---------------|-----------------------|-----------------------|-------------------------|----------------------------------------------------|--|
| RESULTS FOR 2023-2024 |               |           |               | RESULTS FOR 2023-2024 |                       |                         |                                                    |  |
| QUARTER               | NEW CLUB GOAL | NEW CLUBS | DROPPED CLUBS | QUARTER MEMB          | ER GROWTH NET<br>GOAL | MEMBER GROWTH<br>ACTUAL | DROPPED<br>MEMBERS ACTUAL<br>(including transfers) |  |
| JULY/AUG/SEPT         | 0             | 0         | 0             | JULY/AUG/SEPT         | 30                    | 62                      | 55                                                 |  |
| OCT/NOV/DEC           | 0             | 1         | 1             | OCT/NOV/DEC           | 30                    | 81                      | 81                                                 |  |
| JAN/FEB/MAR           | 2             | 0         | 1             | JAN/FEB/MAR           | 30                    | 50                      | 45                                                 |  |
| APR/MAY/JUNE          | 1             | 1         | 1             | APR/MAY/JUNE          | 30                    | 62                      | 176                                                |  |