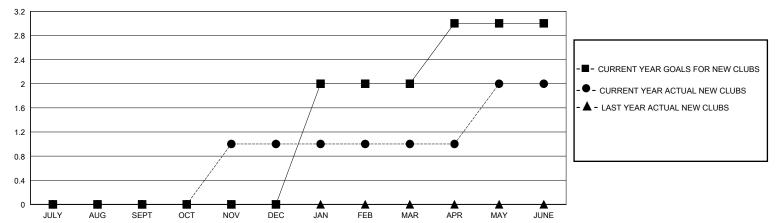

## District 4 L6

Results as of: 6/30/2024

| GMT: | LOCATION CALIFORNIA | GMT CA |
|------|---------------------|--------|

| Clubs                 |               |           |               | Members               |                       |                         |                                                    |  |
|-----------------------|---------------|-----------|---------------|-----------------------|-----------------------|-------------------------|----------------------------------------------------|--|
| RESULTS FOR 2023-2024 |               |           |               | RESULTS FOR 2023-2024 |                       |                         |                                                    |  |
| QUARTER               | NEW CLUB GOAL | NEW CLUBS | DROPPED CLUBS | QUARTER MEMB          | ER GROWTH NET<br>GOAL | MEMBER GROWTH<br>ACTUAL | DROPPED<br>MEMBERS ACTUAL<br>(including transfers) |  |
| JULY/AUG/SEPT         | 0             | 0         | 0             | JULY/AUG/SEPT         | 30                    | 62                      | 55                                                 |  |
| OCT/NOV/DEC           | 0             | 1         | 1             | OCT/NOV/DEC           | 30                    | 81                      | 81                                                 |  |
| JAN/FEB/MAR           | 2             | 0         | 1             | JAN/FEB/MAR           | 30                    | 50                      | 45                                                 |  |
| APR/MAY/JUNE          | 1             | 1         | 1             | APR/MAY/JUNE          | 30                    | 62                      | 176                                                |  |